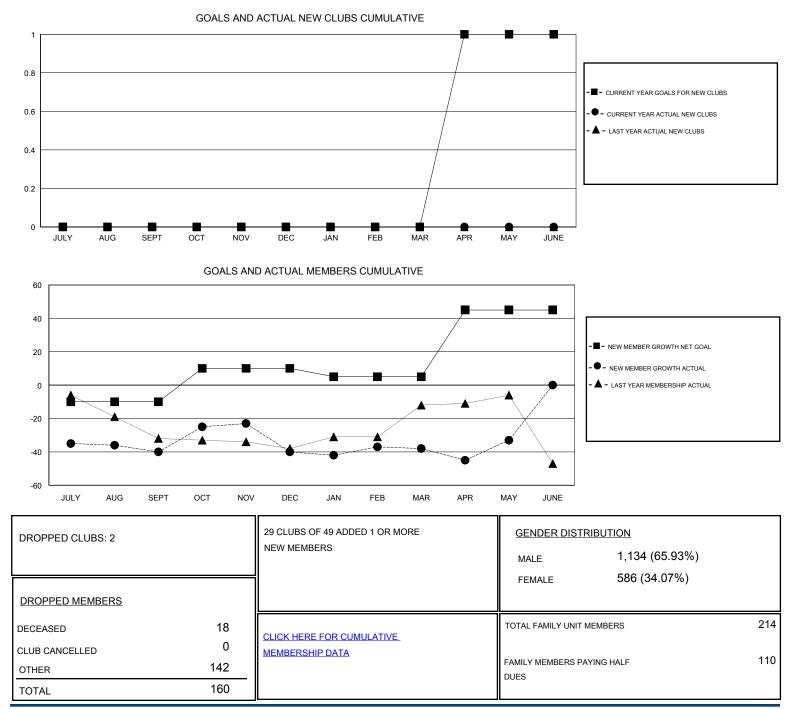

## MASSACHUSETTS

| GMT:                  | ED LECIUS         | LOCATION MASSACHUSETTS |           |               |                              |                                                                |                                                              | GMT CA                                             |
|-----------------------|-------------------|------------------------|-----------|---------------|------------------------------|----------------------------------------------------------------|--------------------------------------------------------------|----------------------------------------------------|
| Clubs                 |                   |                        |           |               | Members                      |                                                                |                                                              |                                                    |
| RESULTS FOR 2016-2017 |                   |                        |           |               | RESULTS FOR 2016-2017        |                                                                |                                                              |                                                    |
| QUART                 | TER               | NEW CLUB GOAL          | NEW CLUBS | DROPPED CLUBS | QUARTER                      | NEW MEMBER GROWTH<br>NET GOAL (not reinstated<br>or transfers) | NEW MEMBER<br>GROWTH ACTUAL (not<br>reinstated or transfers) | DROPPED<br>MEMBERS ACTUAL<br>(including transfers) |
| JULY/AU<br>OCT/NC     | JG/SEPT<br>DV/DEC | 0                      | 0<br>0    | 2<br>0        | JULY/AUG/SEPT<br>OCT/NOV/DEC | -10<br>20                                                      | 28<br>42                                                     | 68<br>42                                           |
| JAN/FEE<br>APR/MA     |                   | 0<br>1                 | 0<br>0    | 0<br>0        | JAN/FEB/MAR<br>APR/MAY/JUNE  | -5<br>40                                                       | 25<br>31                                                     | 23<br>26                                           |